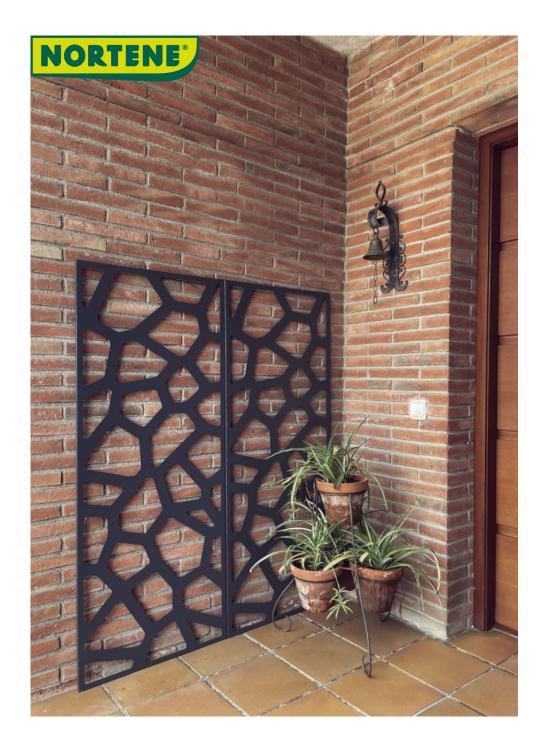

## DECO PANEL STONE Metal panel, with decorative patterns

The metal Deco Panel can either be planted in the ground or be fixed to a wall. Depending on what you choose, it can then delimit a space or accompany the growth of climbing plants along a wall for example. The different shapes composing this decorative panel are very aesthetic.

## **Benefits**

To be used as a trellis or to delimit outdoor spaces. Double use: to plant in the ground, or to fix on a wall. To create an atmosphere in the garden, on the terrace.

## Characteristics

Metal sheet (thickness 0.6 mm) welded in a rectangular frame (thickness 10 mm). Perforated patterns, made by laser cutting. Installation kits supplied, for wall or soft ground installation. Dimensions: L. 600 x l. 10 x H. 1500 mm. Panel Height : h 1500mm Feed Height (for ground installation) : h 300mm Feed diameter : Tube Ø10mm