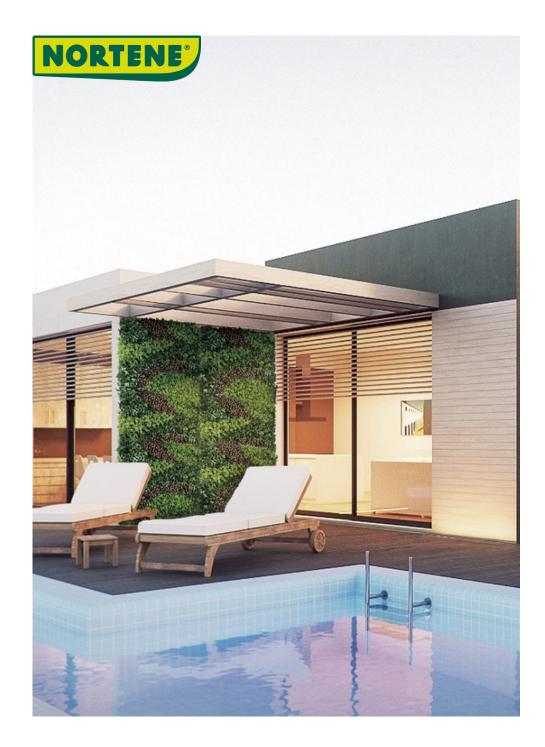

## VERTICAL COSTA Green wall with mixed leaves

Revamp effectively an outdoor space, decorate an indoor space and bring an ever-green plant atmosphere.

## **Benefits**

Natural looking green wall with mixed leaves and zig-zag pattern. Synthetic leaves attached to a mesh grid. The units are joined together to form a continuous surface. The plastic base can be cut with scissors. Suitable for both indoor and outdoor use. use (UV resistant).

## **Characteristics**

Material 100% polyethylene Grid support 1.9mm thick, can be unclipped in 25x25 cm section Panel size: 1x1m Weight: 3kg Resistant, UV treated.

| Ref.    | Size.   | Size.      | Color |
|---------|---------|------------|-------|
| 2019015 | 1 x 1 m | 25 x 25 cm | •     |