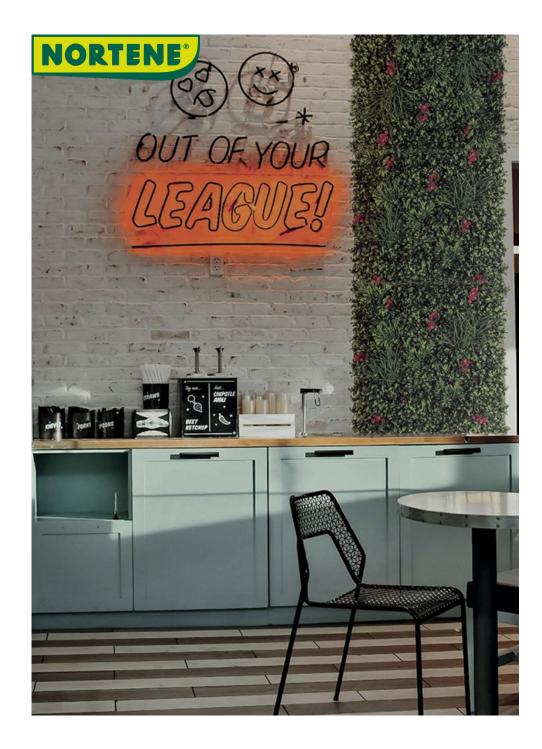

## VERTICAL VILLA Green wall with Bougainvillea flower

Revamp effectively an outdoor space, decorate an indoor space and bring an ever-green plant atmosphere.

## **Benefits**

A very natural look thanks to this decorative panel made of synthetic foliage, backed by a semi-rigid mesh plastic mesh. Composed of an assortment of 5 hanging plants and Bougainvillea flowers Easy to install, very resistant. Suitable for indoor or outdoor use (UV resistant).

## **Characteristics**

Material 100% polyethylene Grid support 1.9mm thick, can be unclipped in 33x33 cm section Panel size: 1x1m Weight: 3.7kg Resistant, UV treated,

| Ref.    | Size.   | Size.      | Color | Packaging (pieces) |
|---------|---------|------------|-------|--------------------|
| 2019014 | 1 x 1 m | 33 x 33 cm | •     | 4/1                |