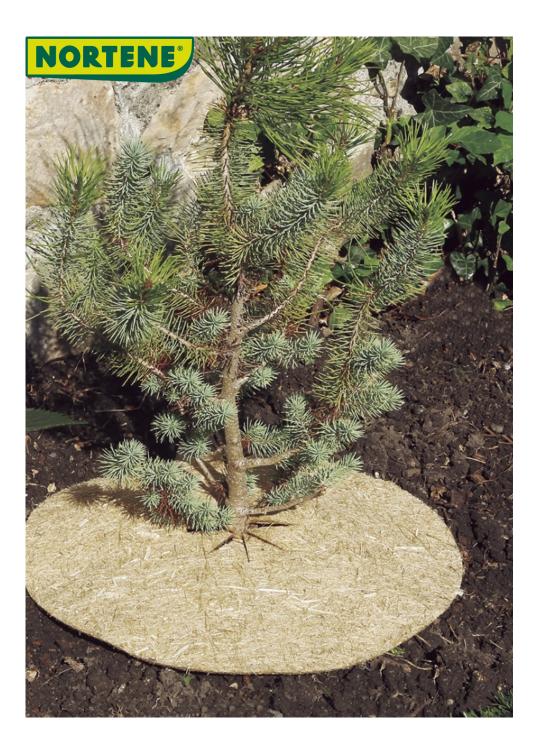

## Natural mulching

A natural mulching solution for flower and vegetable gardens. Easy maintenance.

## **Benefits**

The mixture of hemp and flax in the form of rolls or squares means quick and easy application. Its 100 % vegetable origin gives it all the benefits of mulching: avoids weeding, water saving, increase in temperature, a clean soil and promotes life in the soil... while being 100% biodegradable, can be used for ORGANIC GARDENING (ECOCERT certificate).

## **Characteristics**

78% hemp. 20% linen. 750 g/m². 24-month lifetime

| Ref.    | Size.        | Color | Packaging (pieces) |
|---------|--------------|-------|--------------------|
| 2019453 | ø 30 cm      | 0     | 24/6               |
| 2018814 | ø 40 cm (x2) | 0     | 24/1               |