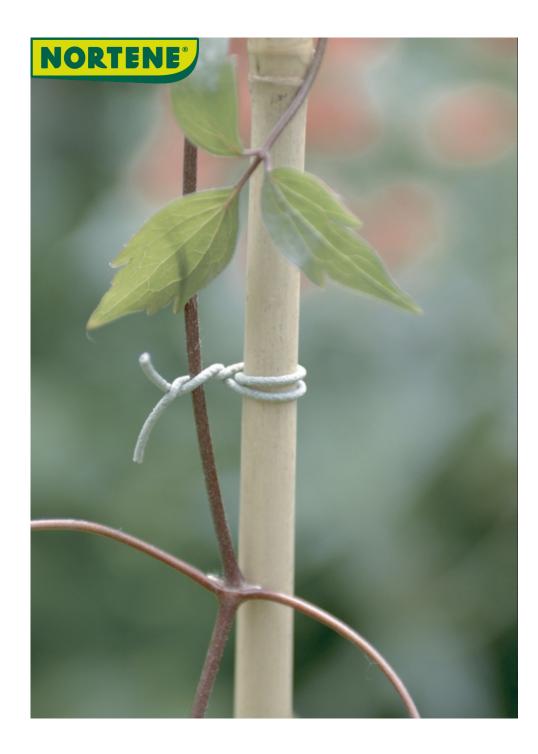

## R-FIX Binding for fixing running plants

Do you need a simple and discreet solution to attach a climbing plant to a stake? Try the R-fix tie. Available in a 50 m format, you just need to cut the wire as desired to create ties. Robust, flexible, and textured, R-fix has all the qualities needed to be an effective tie.

## Rough tie very useful for gardening tasks. It allows you to tie plants to stakes to guide them. Strong and flexible.