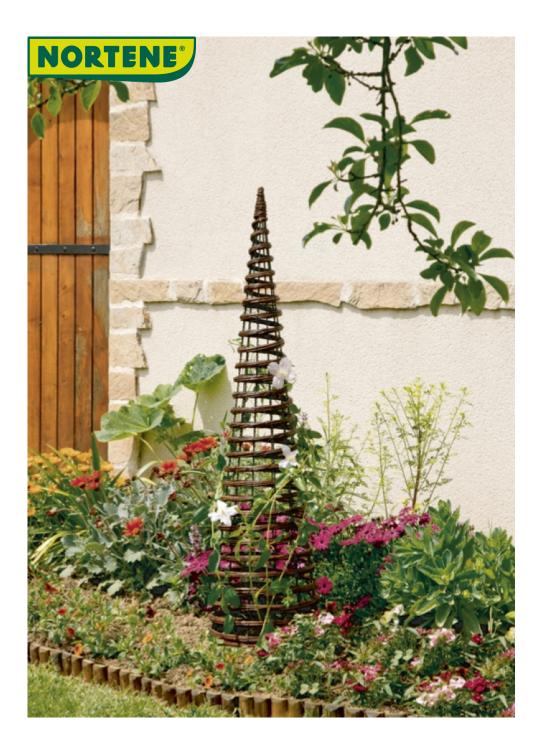

## **PYRAMID**

## A metal structure covered in natural woven wicker

Combining materials, one of the secrets of successful decoration in the garden! This refined obelisk combines combines metal and natural wicker. You can place it in your flower borders or in your pot-grown climbing plants such as Passionflower.

## **Benefits**

A metal structure clad in natural woven wicker. Is easily planted in a border or pot thanks to its feet. Its form makes it very stable to withstand the weight of the plants. The wicker and metal combination gives a craft and natural look expected in the garden.

## **Characteristics**

Wicker and steel with epoxy paint. Lightweight, easy and quick to install. 4 11 cm metal feet. Lifetime according to the climate. Store inside in winter.

| Ref.    | Size.         | Color | Material       | Packaging (pieces) |
|---------|---------------|-------|----------------|--------------------|
| 2014444 | 0,30 x 1,30 m | 0     | Osier et acier | 6/6                |