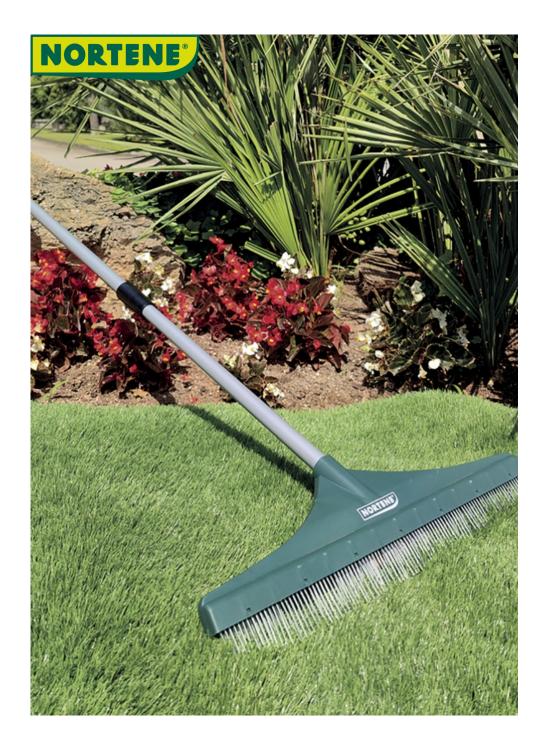

## BRUSHY Artificial grass brush

Do you want to keep your lawn like the first day? We already have an artificial grass brush available that adapts to you thanks to the extendable handle adaptable to different heights. In addition to being able to clean the lawn of debris and leaves that may fall from the garden, you will be able to keep the fibers of the lawn in good condition and keep them raised.

## **Benefits**

Brush suitable for any type of artificial grass. Easy to use. Telescopic handle, adapts to any height, and in turn, takes up little storage space. Non-slip and perforated grip to be able to hang it once used.

## Characteristics

Dimensions of the folded product: 78.5 cm. Product dimensions unfolded: 158 cm. 16 cm non-slip handle. Brush head: 45.8 x 7 x 17 cm. Ideal for optimizing surface brushing. Double row tine formation for increased performance. Spikes height: 3.5 cm. Material: PA (polyamide) for the best result after brushing.