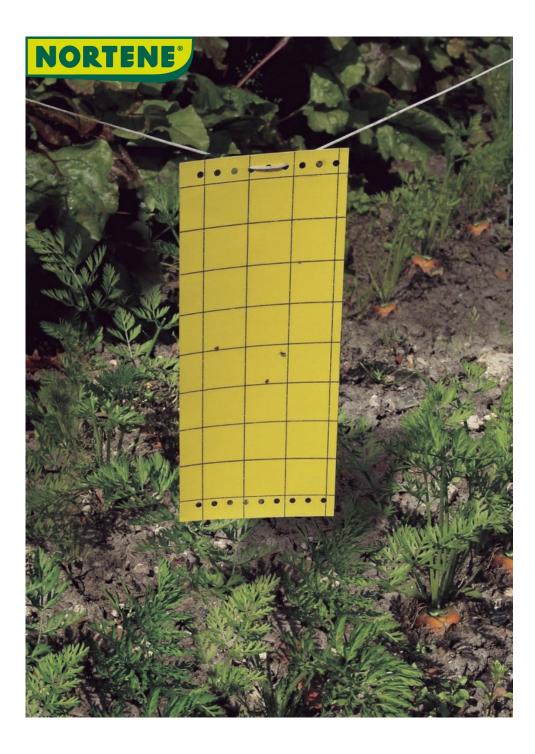

## Chromatic trap

Insects like yellow! GLUED PANEL is a colour trap to use in the greenhouse, in the garden or in the orchard, very effective on carrot fly. Pack of 5 yellow sticky strips.

## **Characteristics**

Mechanical and biological control means. To use in the greenhouse, in the garden or in the orchard among fruit trees. Very effective on carrot fly.

Pack of 5 yellow sticky strips. Yellow colour.