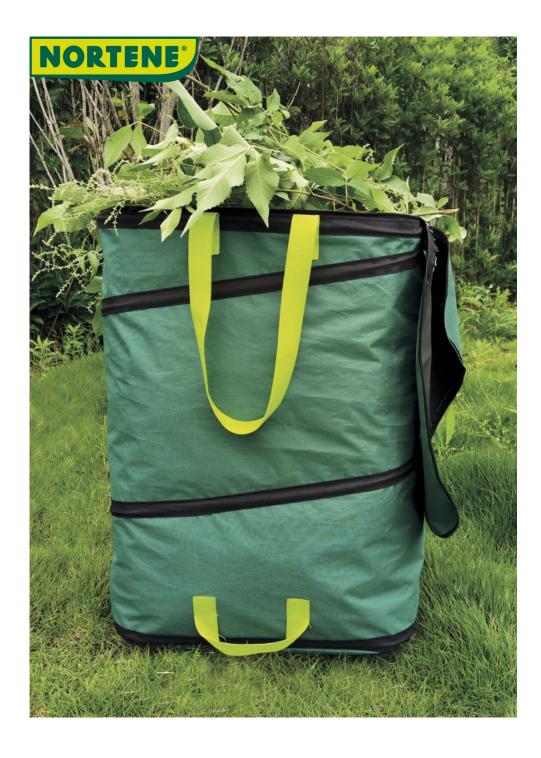

## POP UP SQUARE

Square pop up bag with lid

The pop up square bag is ideal for transporting green waste. Equipped with a metal hoop that keeps it upright in all circumstances, it is supplied with a lid that prevents the loss of waste. Available in two formats, it adapts to all car trunks. This bag makes maintaining your garden much easier!

## **Benefits**

Allows the transport of green waste easily. Its square shape is ideal for car trunks. Its zipped lid avoids the dispersion of waste. The 3 handles make transport easy.

## **Characteristics**

Spring metal hoop. With zipped lid. Includes 3 handles. In polyester.

| Ref.    | Size. | Color | Capacity (L) | Packaging (pieces) |
|---------|-------|-------|--------------|--------------------|
| 2019937 |       |       |              |                    |
| 2019938 |       |       |              |                    |