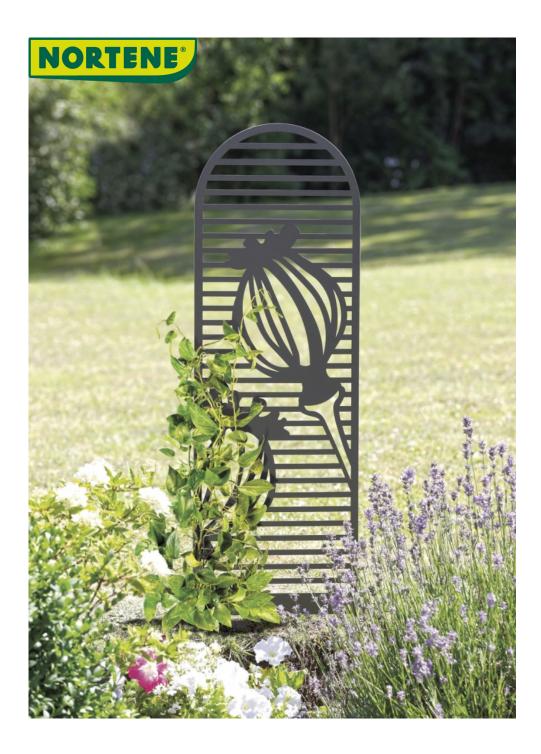

## **PUPPY TRELLIS**

A trellis to plant, full of flower fantasy!

Trellis to plant to accompany the growth of roses or other climbing plants Made of painted metal, very resistant. Easy to install and reposition.

## **Benefits**

A stylish growing medium for climbers. Trellis to be planted directly on the ground. Can also be planted in large planters. Easy installation and repositioning, for an immediate result.

## **Characteristics**

Made of metal, 0.8mm thick sheet total height 1.20 m (including base height 0.22 m) Width: 33cm Lattice thickness: 9mm Weight: 1.2kg Powder paint coating, Die-cut patterns, made by laser cutting