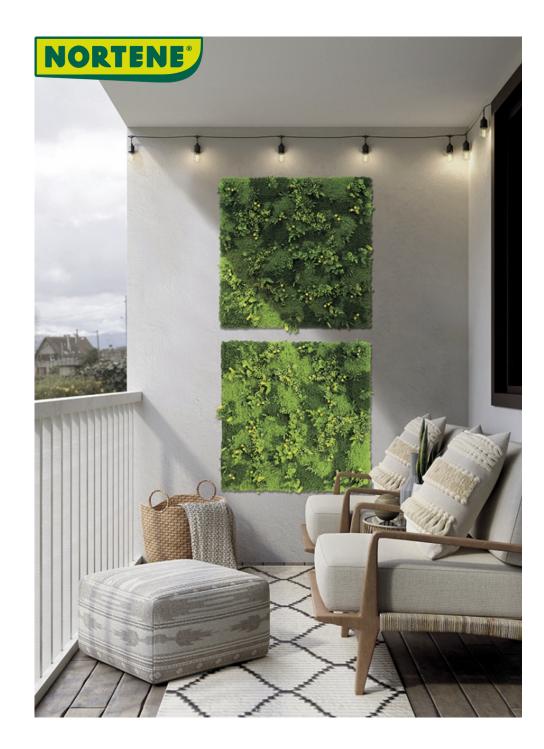

## VERTICAL TUNDRA Vertical garden moss imitation

A natural-looking vertical garden inspired by the exclusive look of moss. Synthetic leaves attached to a mesh grid. The units are joined together to form a continuous surface. The plastic base can be cut with scissors. Suitable for both indoor and outdoor use.

## **Benefits**

Achieve a highly natural aesthetic with our decorative panel crafted from synthetic foliage, reinforced by a semi-rigid plastic mesh. Our EXCLUSIVE Nortene pattern artfully blends two shades of green moss with lifelike leaves, imitating the exquisite vertical gardens created by skilled gardeners. This panel is effortless to install and boasts exceptional durability. It is suitable for both indoor and outdoor applications, offering UV resistance for added longevity.

## Characteristics

- Material 100% polyethylene
- Grid support plastic mesh thickness1,8mm,
- Can be unclipped in a 25x25cm section
- Dimensions: 1 x 1 m
- UV resistant
- Warranty 5 years
- Easy to install, cuttable, without maintenance
- Packaging: 4 pieces 50x50 cm, to the clip, packaged into a printed carton box